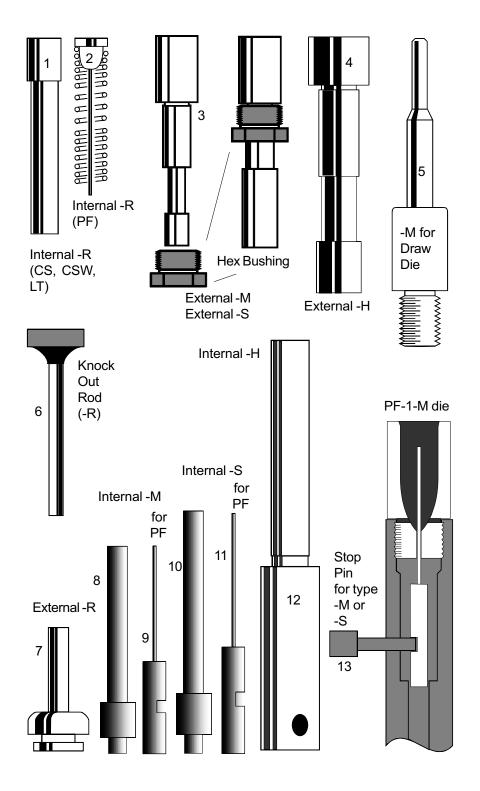

## The dies/punches in this package are type

- -R (for reloading press)
- -M (for Silver or Series II press)
- -S (for Series II press only)
- -H (for Hydro-Press or Mega Mite)

## Please be certain to specify the TYPE if you order additional punches or dies or request information regarding the capabilities or use of the items.

Type -R external punches fit into the slotted ram of a reloading press. Type -R internal punches fit inside the threaded die holder body. External punches of type -M, -S, and -H all fit into a floating punch holder in the appropriate Corbin press head. Internal punches of type -M, -S, and -H all fit into the die, which screws into the top of the Corbin press ram. Type -S internal punches are longer than type -M. The only punches which interchange with each other are the type -M External, and the type -S External. All others must be used in the same type die. Type -S or -M external punches from .40 caliber and up have a captive hex bushing.